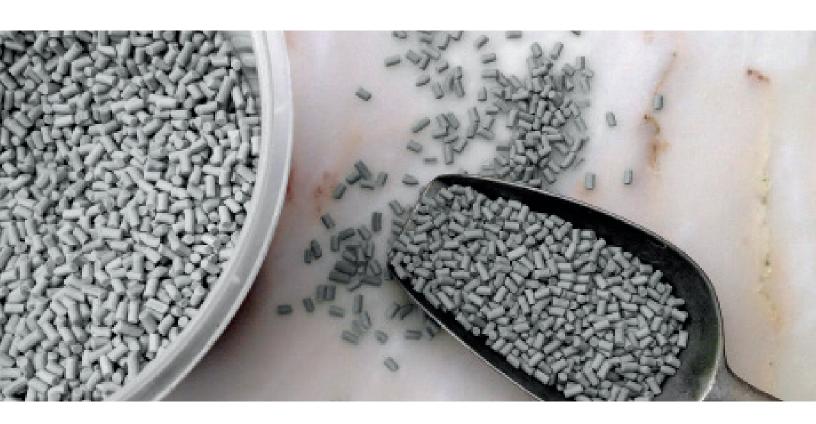

## SILBERCOTE Aqua Pellet **Aluminum Pigment**

Silberline's new SILBERCOTE Aqua Pellet is a non-leafing, low-dusting, low VOC aluminum granule pigment that offers formulators and manufacturers proprietary passivation technology in a pellet form. It is available in small to large custom particle sizes and is compatible in waterborne systems.

Aqua Pellet contains less than 1.5% residual solvent, which allows for lower VOC inks and coatings to be formulated. This flexible pigment is easily dispersed in water, alcohol or glycol ethers and offers excellent gassing stability in waterborne inks and coatings. The pellet provides ease of handling and customer container clean up. Because it allows for 100% consumption, no residual paste is left in the container.

## SILBERCOTE Aqua Pellet Series

Provides excellent adhesion, aesthetics, and high pigment concentration.

27112 contains a fine particle size aluminum flake pigment with an extremely bright silver effect